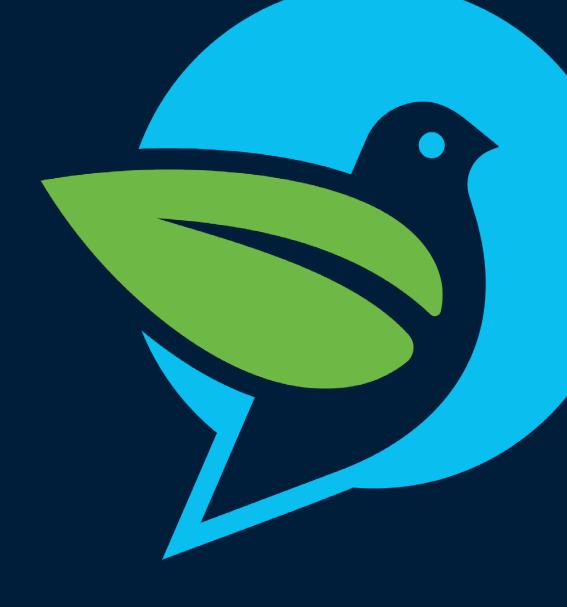

#### KIMS LOGO

Our logo is a flying bird inside a circle, implemented in white, blue and green.

Each of these elements ensures an identity of a brand that cares for the environment. It's laconic and bold, filled with pristine cleanliness like KIMS business reputation.

The logo is performed in the spirit of modern graphic tendencies and in a complete accordance with the modern design