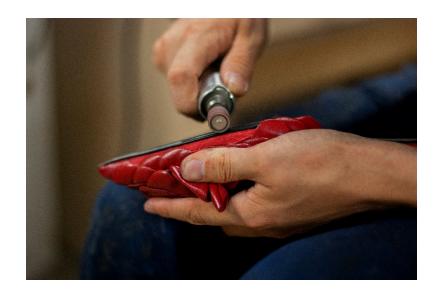

#### SHOE REPAIR EQUIPMENT

Hardo. The best friend of good shoes.

The German company Hardo is well known since 1932 and has proved to be a great shoe repair and orthopedic shoe equipment manufacturer.

The Hardo equipment allows to improve the quality and speed of shoe repair, decreasing the dependence on the working employees' qualification. New toe caps, extra sole layer, patches, sole end thorough processing - this is only a small part of the processes that can be performed with Hardo equipment.

Using such equipment it's possible to launch a repairing workshop. However, even if you own a small area no larger than 10-12 m2 you can still use it for Hardo repairing workshop with a capacity of 150 pairs a day.

Hardo is a modern shoe repair equipment meeting all the technical progress standards and demands.