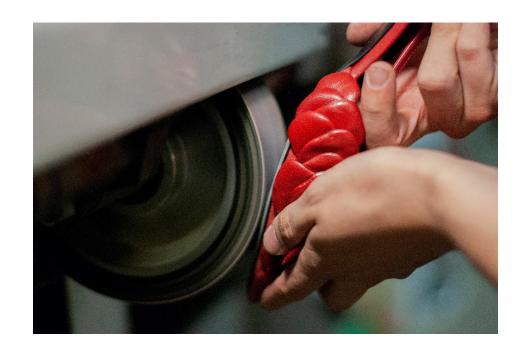

#### SHOE REPAIR EQUIPMENT

Hardo. The best friend of good shoes.

The German company Hardo is well known since 1932 and has proved to be a great shoe repair and orthopedic shoe equipment manufacturer.

The Hardo equipment allows to improve the quality and speed of shoe repair, decreasing the dependence on the working employees' qualification. New toe caps, extra sole layer, patches, sole end thorough processing - this is only a small part of the processes that can be performed with Hardo equipment.

Using such equipment it's possible to launch a repairing workshop. However, even if you own a small area no larger than 10-12 m2 you can still use it for Hardo repairing workshop with a capacity of 150 pairs a day.

Hardo is a modern shoe repair equipment meeting all the technical progress standards and demands.