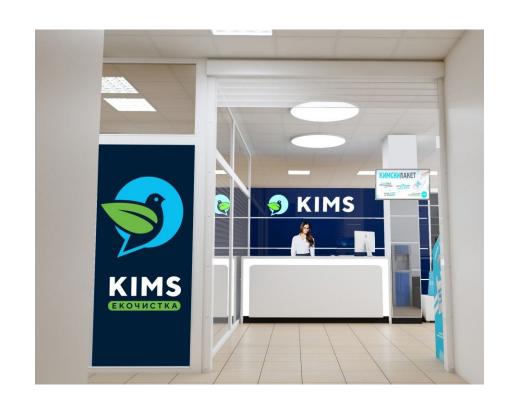

#### KIMS LOGO

Our logo is a flying bird inside a circle, implemented in white, blue and green.

Each of these elements ensures an identity of a brand that cares for the environment. It's laconic and bold, filled with pristine cleanliness like KIMS business reputation.

## **TOTAL IDENTITY**

Branded interior solutions